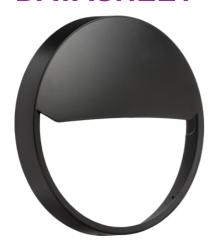

## **BTEVBEZEMB**

**Matt Black Eyelid Bezel Accessory for BT EVO** 

www.mlaccessories.co.uk

| MLA PART CODE                            | BTEVBEZEMB                                   |
|------------------------------------------|----------------------------------------------|
| DESCRIPTION                              | Matt Black Eyelid Bezel Accessory for BT EVO |
| NET WEIGHT (KG)                          | 0.18                                         |
| FINISH                                   | Matt Black                                   |
| DIMENSIONS (MM)                          | Diameter - 300<br>Projection - 40            |
| CONSTRUCTION                             | Construction - Polycarbonate                 |
| WARRANTY                                 | 1year(s)                                     |
| ORIGIN OF MANUFACTURE                    | China                                        |
| DECLARATION OF CONFORMITY (HELD ON FILE) | Yes                                          |
| EAN                                      | 5056270852554                                |